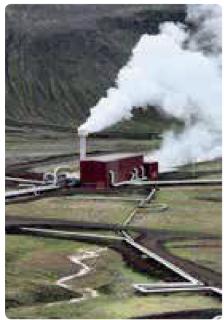

#### Green Energy Geothermal Olkaria

Flash Geothermal Plant

Geothermal plant with flash technology in Olkaria Kenya, consisting on five generating units of 7200 kVA each. Machines are specifically designed for H 2 S environment.