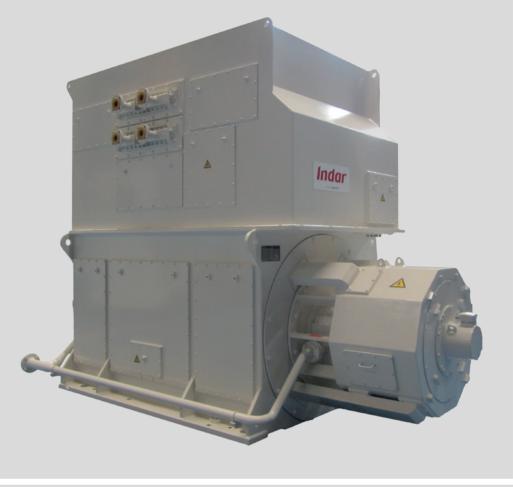

#### **Synchronous Generator**

Output: 7,200 kVA | Voltage: 11,000 V | Speed: 1500 rpm | Thermal Class: H | Temp. Rise: F | IP:66