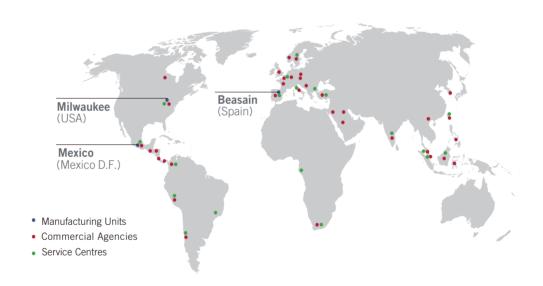

Flash Geothermal Plant

Geothermal plant with flash technology in Olkaria Kenya, consisting on five generating units of 7200 kVA each. Machines are specifically designed for H 2 S environment.

#### **Synchronous Generator**

Output: 7,200 kVA | Voltage: 11,000 V | Speed: 1500 rpm | Thermal Class: H | Temp. Rise: F | IP:66

#### **Applications:**

Biomass, Cogeneration, Geothermal, Combined Cycled Plant, Thermal Solar, Waste to Energy Plant

- Independent power producers (IPP)
- · Public and municipal services: Hospitals, etc.
- · Universities and other building complexes
- · Industry:
  - Chemical
  - Wood and paper
  - Steel mills and the steel industry
  - Food
  - Petrochemical / refineries
  - Processing industry, pump manufacturers and compressors
  - Sugar and palm oil









## Your driving force