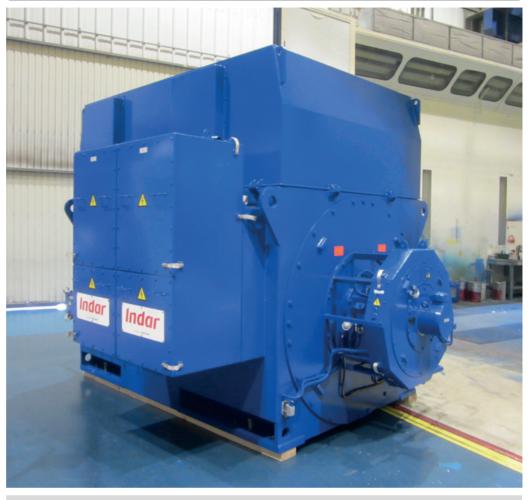

#### Synchronous Generator

Output: 9,900 kVA | Voltage: 6,000 V | Speed: 1500 rpm | Thermal Class: H | Temp. Rise: F | IP:54