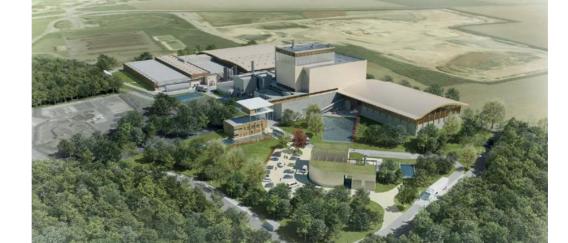

#### Fincantieri France

### Waste to Energy

With a capacity of 69,000 tpa of Municipal Solid Waste and assimilated waste, the facility integrates various processes to achieve a very high level of performance for material recycling and energy recovery.