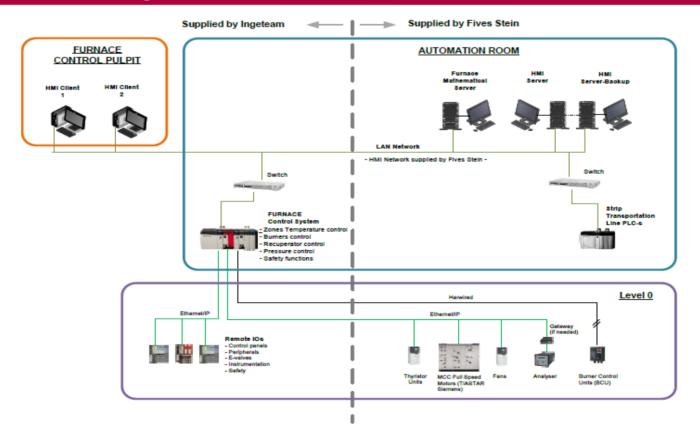

## Automation Diagram

www.ingeteam.com industry@ingeteam.com Ingeteam

The scope of supply of Ingeteam will consist of the electrical engineering definition of the automation, software, design and manufacturing, documentation, electrical installation supervision and commissioning of the following equipment:

- 1x Rockwell PLC.
- 2x Operator panels ( HMI ).
- Engineering station including development software.
- Development software licenses for the PLCs and HMIs.
- Diagrams and documentation.
- Factory Acceptance Test ( FAT ).
- Electrical Installation Supervision and Commissioning.