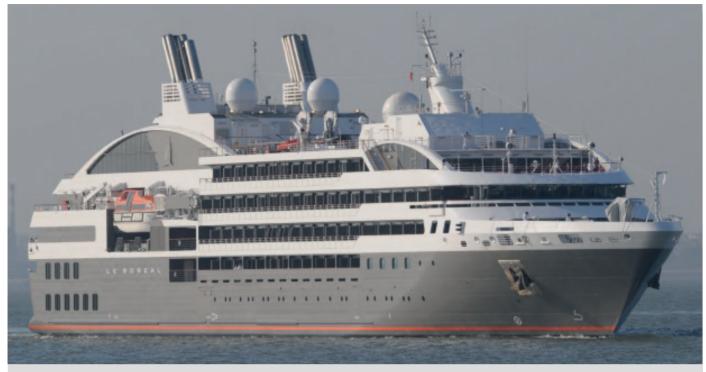

## CASE STUDY

Four suberb mega-yachts with 132 cabins each one, they are fruit of the expertise of the Italian Fincantieri shipyard and French sophistication, as interpreted by designer Jean-Philippe Nuel. L'Austral, Le Boréal, Le Lyrial & Le Soleal remain faithful to our philosophy - to create a unique atmosphere, a subtle blend of luxury, intimacy and well-being.

## Main Characteristics of the Motor

- C Length 142 m / 466 ft
- Beam 18 m / 59 ft
- o Draft. 4.7 m / 15.3 ft
- Guest capacity (double occupancy) up to 264 PAX)
- Cruising Speed. 16 knots
- Normal Crew Size. 136
- ♥ Ice class. 1 C
- Fleet of expedition Zodiacs® (Mark V HD)
- Classification Bureau Veritas
- Gross tonnage 10 700 UMS
- ┍ Flag. French
- Electric motors. 2 x 2300 KW
- Guest Decks. 6
- Installed power. 6 400 KW
- o Construction. Fincantieri-Ancona-Italy