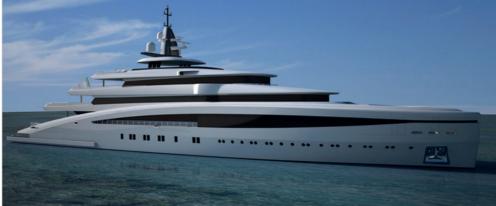

## 90 meters MEGAYACHT Lionheart

Pictures courtesy: Benetti

This **megayacht of 90 meters** by **BENETTI** (Lionheart - FB262 construction) is using a **Diesel-Electric Propulsion System**. In cooperation with **ABB**, through a control system and fed by their inverter drives, the INDAR electric motors are powering the propulsion shaft line.

| Yacht Main Characteristics |     |                |                           |  |
|----------------------------|-----|----------------|---------------------------|--|
|                            |     |                |                           |  |
|                            | 0   | Year:          | 2014                      |  |
|                            | 0   | Length:        | 90 [m]                    |  |
|                            | 0   | Specification: | Benetti own specification |  |
|                            | 0 ( | Owner:         | Confidential              |  |
|                            | 0   | Shipyard:      | Azimut Benetti            |  |
|                            | 0   | Partner:       | ABB                       |  |
|                            |     |                |                           |  |