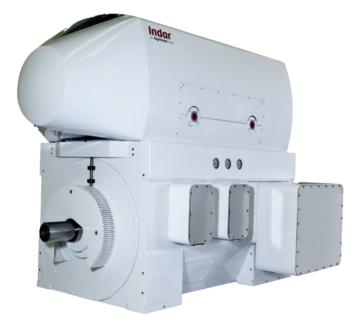

## **INDAR Marine Applications:**

Main Propulsion Motors.

○ Auxiliary Propulsion Motors.

These main propulsion electric motors by INDAR are carefully designed in order to comply with the highest comfort class requirements offering a silent vibration-free cruising.

www.indar.net marine@indar.ingeteam.com

| General Description        |                                                                                                              |                                                                                         |  |  |
|----------------------------|--------------------------------------------------------------------------------------------------------------|-----------------------------------------------------------------------------------------|--|--|
| INDAR Scope of Supply      |                                                                                                              |                                                                                         |  |  |
| 2x Main Propulsion Motors. | AC Induction technology<br>Direct Drive Propulsion (2)<br>Output power:<br>Voltage:<br>Speed:<br>IC cooling: | propellers with 1 electric motor each)<br>2x 3000 [kW]<br>630 [V]<br>300 [rpm]<br>IC86W |  |  |