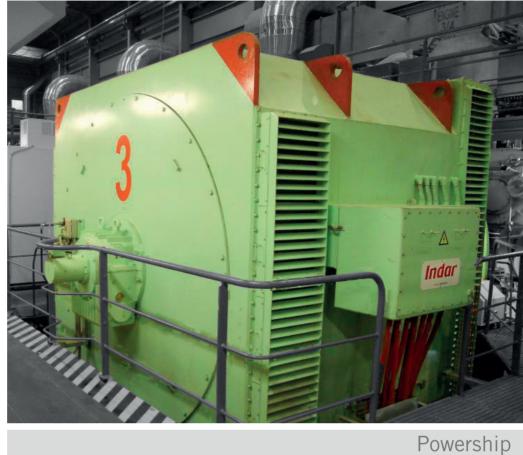

## Diesel/Gas generators for Power Generation:

- Powerships
- CHP Plants
- Combined Cycle
- Distributed Energy
- Biomass

6x PSA1600 Synchronous Generators each coupled to engine MAN 18V51/60DF Output: 21,367 kVA | Voltage: 11,000 V | Speed: 500 rpm | IP: 23 | IC: 01