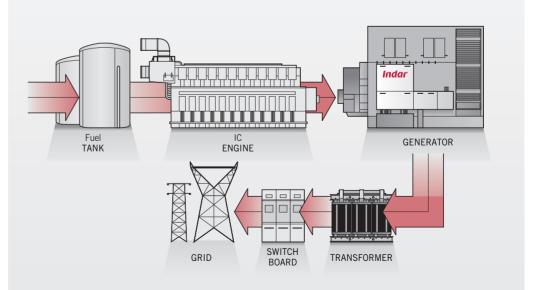

## Diesel/Gas generators for Power Generation:

- Powerships
- CHP Plants
- Combined Cycle
- Distributed Energy
- Biomass

6x PSA1600 Synchronous Generators each coupled to engine MAN 18V51/60DF Output: 21,367 kVA | Voltage: 11,000 V | Speed: 500 rpm | IP: 23 | IC: 01