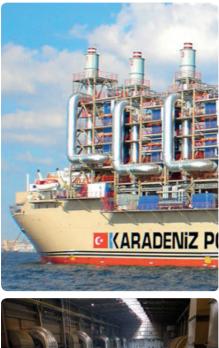

## CASE STUDY

Karadeniz - Fatmagül Sultan Man Diesel & Turbo

Floating power plants are designed and constructed to fulfill the urgent electricity needs of countries. They are delivered to the client countries as a fully operational floating power plant, following a rental contract or a Power Purchase Agreement (PPA).

## Diesel/Gas generators for Power Generation:

- Powerships
- CHP Plants
- Combined Cycle
- Distributed Energy
- Biomass

6x PSA1600 Synchronous Generators each coupled to engine MAN 18V51/60DF Output: 21,367 kVA | Voltage: 11,000 V | Speed: 500 rpm | IP: 23 | IC: 01