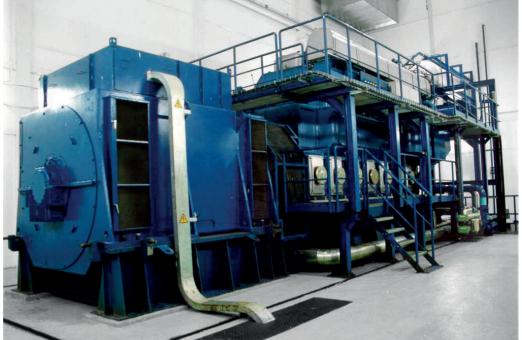

1 x LSA1120 Synchronous Generator coupled to Wärtsilä diesel engine Output: 6,580 kVA | Voltage: 13,200 V | Speed: 500 rpm | IP: 23 | IC: 01