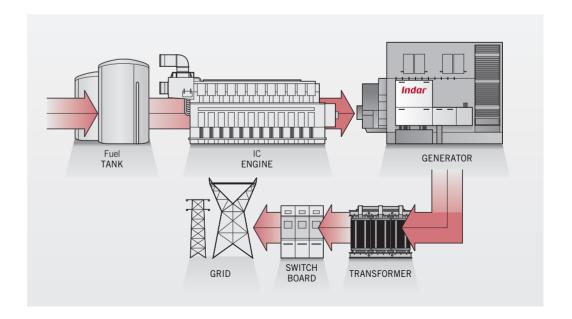

6x PSA1600 Synchronous Generators each coupled to engine MAN 18V51/60DF Output: 21,367 kVA | Voltage: 11,000 V | Speed: 500 rpm | IP: 23 | IC: 01