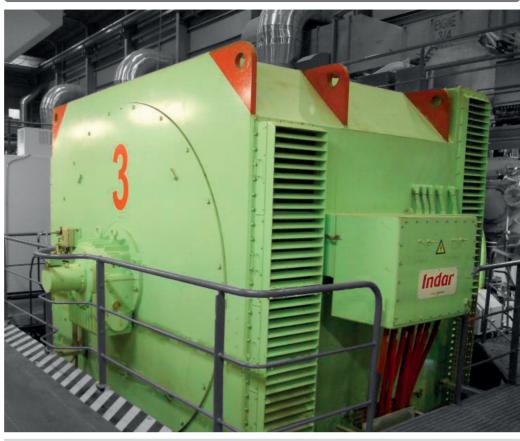

6x PSA1600 Synchronous Generators each coupled to engine MAN 18V51/60DF Output: 21,367 kVA | Voltage: 11,000 V | Speed: 500 rpm | IP: 23 | IC: 01