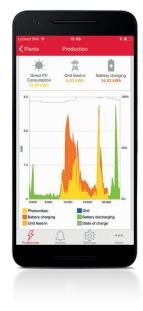

#### Also available as a Smartphone app

Thanks to the Smartphone application, any solar PV plant owner or any user having a self-consumption installation -with or without batteries-, can access all the realtime data for generation, consumption and energy storage if applicable on a daily, weekly, monthly or yearly basis. Moreover, the application also provides with information about the accumulated money savings on the electricity bill.