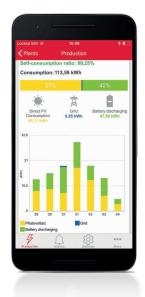

#### Also available as a Smartphone app

Thanks to the Smartphone application, any solar PV plant owner or any user having a self-consumption installation -with or without batteries-, can access all the realtime data for generation, consumption and energy storage if applicable on a daily, weekly, monthly or yearly basis. Moreover, the application also provides with information about the accumulated money savings on the electricity bill.