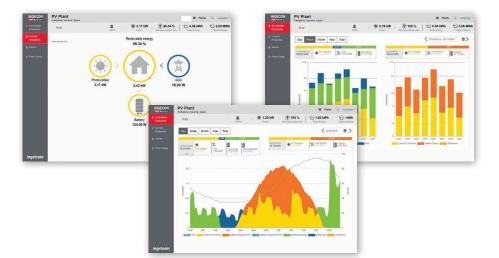

#### Maximum control of the system's status

This software provides information on the PV plant status and real-time production, either in list and graphic format or through an e-mailed production report. This software has been designed to facilitate owner, installer or promoter plant control, providing information on the PV plant status in the form of lists and

graphs, whilst there is also the possibility of receiving an emailed production and alarms report. Data are recorded and stored throughout the useful life of the inverter.