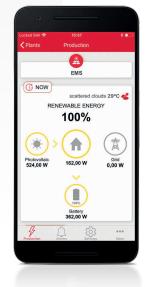

#### Also available as a Smartphone app

Thanks to the Smartphone application, any solar PV plant owner or any user having a self-consumption installation -with or without batteries-, can access all the realtime data for generation, consumption and energy storage if applicable on a daily, weekly, monthly or yearly basis. Moreover, the application also provides with information about the accumulated money savings on the electricity bill.