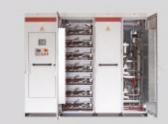

## Product Range

INGEDRIVE™ offers different configuration options depending on your needs, such us non-regenerative systems, 6, 12 or 24-pulse DFE or AFE regenerative sustems, as follows:

- **LV200** (low-voltage AC drive based on IGBTs. Air cooled) 6P DFE, 12P DFE, AFE as starndard.
- **LV800** (low-voltage AC drive based on IGBTs. Water cooled) 6P DFE, 12P DFE, AFE as starndard.
- MV100 (medium-voltage AC drive based on HV-IGBT. Air and water cooled) 12P DFE, 24P DFE, AFE as starndard.
- MV300 (medium-voltage AC drive based on HV-IGBT. Air cooled) 24P DFE as starndard.
- MV500 (medium-voltage AC drive based on IGCTs. Water cooled) 12P DFE, 24P DFE, AFE as starndard.
- MV700 (medium-voltage AC drive based on HV-IGBT. Air cooled) 24P DFE as starndard.
- MV900 (medium-voltage AC drive based on HV-IGBT. Water cooled) 24P DFE, AFE as starndard.

LV 800 380-690V 900 kVA - 8600 kVA DFE (6 or 12 pulse) or AFE (IGBTs) 2 level inverter (IGBTs)

**MV** 100 3.3-4.16 kV 1000 kVA - 11500 kVA DFE (12 or 24 pulse) or AFE (HV-IGBTs) NPC 3 level inverter (HV-IGBTs)
Air or Water