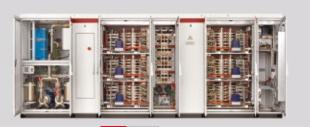

## Product Range

INGEDRIVE™ offers different configuration options depending on your needs, such us non-regenerative systems, 6, 12 or 24-pulse DFE or AFE regenerative sustems, as follows:

- **LV200** (low-voltage AC drive based on IGBTs. Air cooled) 6P DFE, 12P DFE, AFE as starndard.
- **LV800** (low-voltage AC drive based on IGBTs. Water cooled) 6P DFE, 12P DFE, AFE as starndard.
- MV100 (medium-voltage AC drive based on HV-IGBT. Air and water cooled) 12P DFE, 24P DFE, AFE as starndard.
- MV300 (medium-voltage AC drive based on HV-IGBT. Air cooled) 24P DFE as starndard.
- MV500 (medium-voltage AC drive based on IGCTs. Water cooled) 12P DFE, 24P DFE, AFE as starndard.
- MV700 (medium-voltage AC drive based on HV-IGBT. Air cooled) 24P DFE as starndard.
- MV900 (medium-voltage AC drive based on HV-IGBT. Water cooled) 24P DFE, AFE as starndard.

**MV 700** 6.6 kV 1700 kVA - 11100 kVA DFE (24 pulse) 5 level inverter (HV-IGBTs)

**MV 900** 6.6 kV 4000 kVA - 44000 kVA DFE (24 pulse) or AFE (HV-IGBTs) NPC 3 level inverter (HV-IGBTs) Water