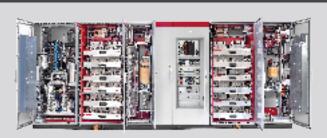

AC DRIVES
Low & Medium Voltage Drives / Air & Water cooled

### Frequency converters

Power Range Input Section Output Section Converter Cooling

Land Drilling Rigs & Production

LV 200 380-690\ 300 kVA - 1400 kVA DFE (6 or 12 pulse) or AFE (I 2 levl inverter (IGBTs)

LV 800 380-690V 900 kVA - 8600 kVA DFE (6 or 12 pulse) or AFE (IGBTs) 2 level inverter (IGBTs)

**MV** 100 3.3-4.16 kV 1000 kVA - 11500 kVA DFE (12 or 24 pulse) or AFE (HV-IGBTs) NPC 3 level inverter (HV-IGBTs)
Air or Water