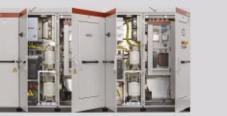

## Product Range

INGEDRIVE™ offers different configuration options depending on your needs, such us non-regenerative systems, 6, 12 or 24-pulse DFE or AFE regenerative sustems, as follows:

- **LV200** (low-voltage AC drive based on IGBTs. Air cooled) 6P DFE, 12P DFE, AFE as starndard.
- **LV800** (low-voltage AC drive based on IGBTs. Water cooled) 6P DFE, 12P DFE, AFE as starndard.
- MV100 (medium-voltage AC drive based on HV-IGBT. Air and water cooled) 12P DFE, 24P DFE, AFE as starndard.
- MV300 (medium-voltage AC drive based on HV-IGBT. Air cooled) 24P DFE as starndard.
- MV500 (medium-voltage AC drive based on IGCTs. Water cooled) 12P DFE, 24P DFE, AFE as starndard.
- MV700 (medium-voltage AC drive based on HV-IGBT. Air cooled) 24P DFE as starndard.
- MV900 (medium-voltage AC drive based on HV-IGBT. Water cooled) 24P DFE, AFE as starndard.

AC DRIVES
Low & Medium Voltage Drives / Air & Water cooled

### Frequency converters

Power Range Input Section Output Section Converter Cooling

Land Drilling Rigs & Production

LV 200 380-690\ 300 kVA - 1400 kVA DFE (6 or 12 pulse) or AFE (I 2 levl inverter (IGBTs)