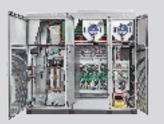

## Product Range

INGEDRIVE™ offers different configuration options depending on your needs, such us non-regenerative systems, 6, 12 or 24-pulse DFE or AFE regenerative sustems, as follows:

- **LV200** (low-voltage AC drive based on IGBTs. Air cooled) 6P DFE, 12P DFE, AFE as starndard.
- **LV800** (low-voltage AC drive based on IGBTs. Water cooled) 6P DFE, 12P DFE, AFE as starndard.
- MV100 (medium-voltage AC drive based on HV-IGBT. Air and water cooled) 12P DFE, 24P DFE, AFE as starndard.
- MV300 (medium-voltage AC drive based on HV-IGBT. Air cooled) 24P DFE as starndard.
- MV500 (medium-voltage AC drive based on IGCTs. Water cooled) 12P DFE, 24P DFE, AFE as starndard.
- MV700 (medium-voltage AC drive based on HV-IGBT. Air cooled) 24P DFE as starndard.
- MV900 (medium-voltage AC drive based on HV-IGBT. Water cooled) 24P DFE, AFE as starndard.

250 kVA - 1250 kVA DFE (24 pulse) NPC 3 level inverter (HV-IGBTs) Air or Water

**MV 500** 3.3 kV 7000 kVA - 36000 kVA DFE (12 or 24 pulse) or AFE (press-pack IGCTs) NPC 3 level inverter (press-pack IGCTs)