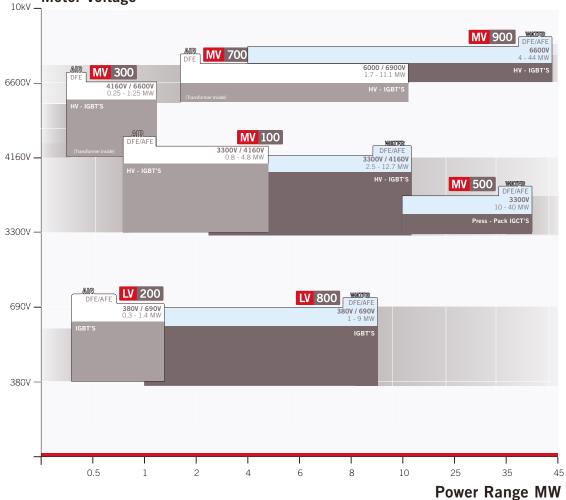

## Product Range

INGEDRIVE™ offers different configuration options depending on your needs, such us non-regenerative systems, 6, 12 or 24-pulse DFE or AFE regenerative sustems, as follows:

- **LV200** (low-voltage AC drive based on IGBTs. Air cooled) 6P DFE, 12P DFE, AFE as starndard.
- **LV800** (low-voltage AC drive based on IGBTs. Water cooled) 6P DFE, 12P DFE, AFE as starndard.
- MV100 (medium-voltage AC drive based on HV-IGBT. Air and water cooled) 12P DFE, 24P DFE, AFE as starndard.
- MV300 (medium-voltage AC drive based on HV-IGBT. Air cooled) 24P DFE as starndard.
- MV500 (medium-voltage AC drive based on IGCTs. Water cooled) 12P DFE, 24P DFE, AFE as starndard.
- MV700 (medium-voltage AC drive based on HV-IGBT. Air cooled) 24P DFE as starndard.
- MV900 (medium-voltage AC drive based on HV-IGBT. Water cooled) 24P DFE, AFE as starndard.

### Frequency converters

Power Range Input Section Output Section Converter Cooling

Land Drilling Rigs & Production

LV 200 380-690\ 300 kVA - 1400 kVA DFE (6 or 12 pulse) or AFE (I 2 levl inverter (IGBTs)

LV 800 380-690V 900 kVA - 8600 kVA DFE (6 or 12 pulse) or AFE (IGBTs) 2 level inverter (IGBTs)

**MV** 100 3.3-4.16 kV 1000 kVA - 11500 kVA DFE (12 or 24 pulse) or AFE (HV-IGBTs) NPC 3 level inverter (HV-IGBTs)
Air or Water

250 kVA - 1250 kVA DFE (24 pulse) NPC 3 level inverter (HV-IGBTs) Air or Water

**MV 500** 3.3 kV 7000 kVA - 36000 kVA DFE (12 or 24 pulse) or AFE (press-pack IGCTs) NPC 3 level inverter (press-pack IGCTs)

**MV 700** 6.6 kV 1700 kVA - 11100 kVA DFE (24 pulse) 5 level inverter (HV-IGBTs)

**MV 900** 6.6 kV 4000 kVA - 44000 kVA DFE (24 pulse) or AFE (HV-IGBTs) NPC 3 level inverter (HV-IGBTs) Water