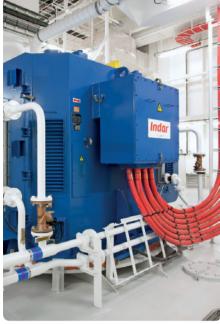

#### **INDAR Marine Applications:**

- Generation
- Propulsion
- · On-deck Machinery

| General Description                      |                                                                 |                                 |  |  |
|------------------------------------------|-----------------------------------------------------------------|---------------------------------|--|--|
| INDAR Scope of Supply                    |                                                                 |                                 |  |  |
| Main Generators                          | <ul><li>Output power:</li><li>Voltage:</li><li>Speed:</li></ul> | 5,400 kVA<br>6,600 V<br>750 rpm |  |  |
| Main Propulsion Motors                   | <ul><li>Output power:</li><li>Voltage:</li><li>Speed:</li></ul> | 5,500 kW<br>3,100 V<br>500 rpm  |  |  |
| Retractable Azimuting Thruster<br>Motors | <ul><li>Output power:</li><li>Voltage:</li><li>Speed:</li></ul> | 3,500 kW<br>660 V<br>500 rpm    |  |  |
| Tunnel Thruster Motors                   | <ul><li>Output power:</li><li>Voltage:</li><li>Speed:</li></ul> | 1,150 kW<br>660 V<br>1,000 rpm  |  |  |