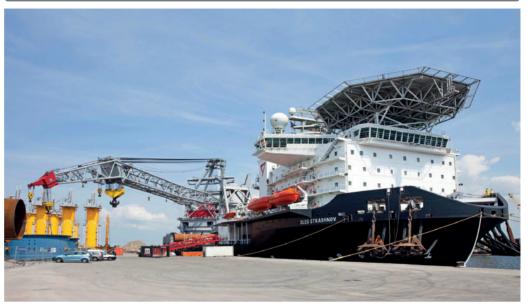

### Heavy Lifting Vessel Oleg Strashnov

Oleg Strashnov is the world's second largest monohull crane vessel built for Seaway Heavy Lifting at IHC Merwede Krimpen Shipyard. This Gusto MSC-designed, fully-revolving main crane hook capable of single lifts of 5,000 metric tons (5,511 tons) at heights up to 100 m (328 ft). The high level of control provided by the DP3 dynamic positioning system facilitates installation of large, heavy subsea structures.

### **Vessel Main Characteristics**

| 0 | Owner:                | Seaway Heavy Lifting |
|---|-----------------------|----------------------|
| 0 | Length overall:       | 183 m                |
| 0 | Length between perp.: | 171.38 m             |
| 0 | Breadth moulded:      | 47 m                 |
| 0 | Depth moulded:        | 18.20 m              |
| 0 | Designing draught:    | 13.84 m              |
| 0 | Trial Speed:          | 14 kn                |
| 0 | Class:                | DP3                  |