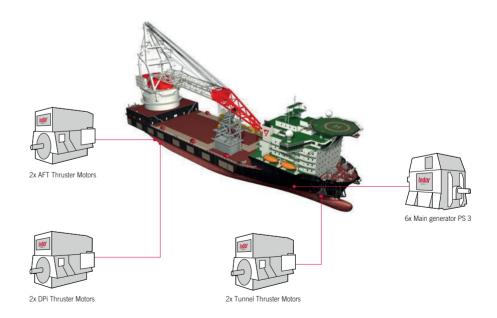

For this innovative heavy lifting vessel we developed the electrical machines for diesel-electric propulsion concept, featuring a redundant energy generation and propulsion system. All motors are fed and controlled by direct water-cooled frequency converters.

#### **INDAR Marine Applications:**

- Generation
- Propulsion
- · On-deck Machinery

| General Description                      |                                                                 |                                 |  |  |
|------------------------------------------|-----------------------------------------------------------------|---------------------------------|--|--|
| INDAR Scope of Supply                    |                                                                 |                                 |  |  |
| Main Generators                          | <ul><li>Output power:</li><li>Voltage:</li><li>Speed:</li></ul> | 5,400 kVA<br>6,600 V<br>750 rpm |  |  |
| Main Propulsion Motors                   | <ul><li>Output power:</li><li>Voltage:</li><li>Speed:</li></ul> | 5,500 kW<br>3,100 V<br>500 rpm  |  |  |
| Retractable Azimuting Thruster<br>Motors | <ul><li>Output power:</li><li>Voltage:</li><li>Speed:</li></ul> | 3,500 kW<br>660 V<br>500 rpm    |  |  |
| Tunnel Thruster Motors                   | <ul><li>Output power:</li><li>Voltage:</li><li>Speed:</li></ul> | 1,150 kW<br>660 V<br>1,000 rpm  |  |  |