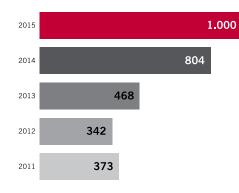

#### **Headcount:**

#### Anywhere in the world

More than 1,000 professionals working across the globe. Present in 17 countries with local personnel and high performance capabilities.

6,5 <sup>GW</sup> mantained throughout the world