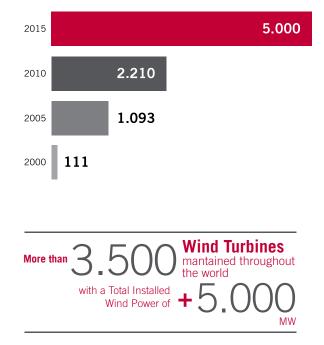

#### Growth

Mantained Wind Power (MW)

Since 1999, **Ingeteam Service** has been dedicated to the provision of all-inclusive Operation and Maintenance Services for wind farms. Currently, **Ingeteam Service** is working on more than 150 **Onshore and Offshore** wind farms throughout the world with a total installed power of more than 5,000 MW. The extensive experience gained means that Ingeteam Service is qualified to become your strategic partner for implementing maintenance programs.