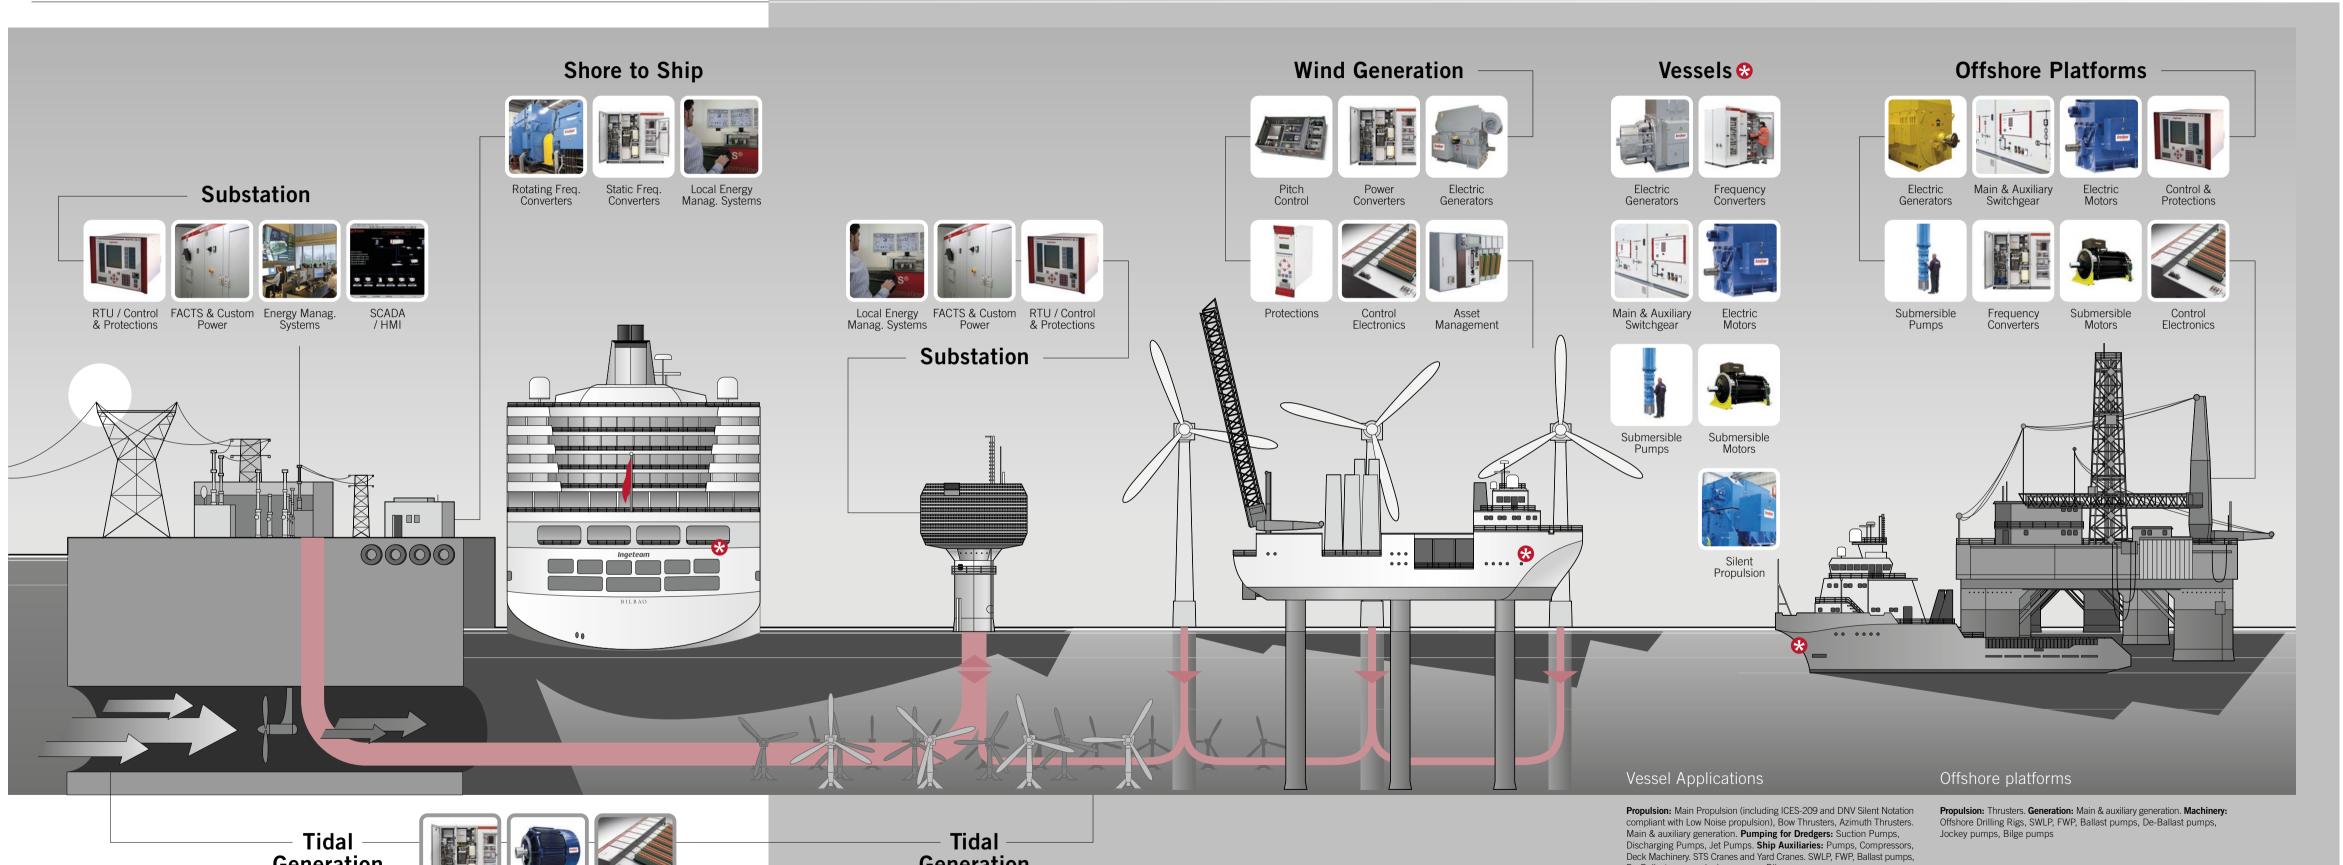

| Product               | Туре                 | <b>Offshore</b><br>Platforms | Vessels  | <b>Wind</b><br>Generation | <b>Tidal</b><br>Generation | Substation | Shore<br>to ship |
|-----------------------|----------------------|------------------------------|----------|---------------------------|----------------------------|------------|------------------|
| INDAR                 |                      |                              |          |                           |                            |            |                  |
| Electric Motors       | Direct current       |                              | DCM      |                           |                            |            |                  |
|                       | Induction            | IM                           | IM       |                           |                            |            |                  |
|                       | Synchronous          | SM                           | SM       |                           |                            |            | SM               |
| INDAR                 |                      |                              |          |                           |                            |            |                  |
| Electric Generators   | Doubly-fed induction |                              |          | DFIG                      |                            |            |                  |
|                       | Induction            |                              |          | IG                        | IG                         |            |                  |
|                       | Synchronous          | SG                           | SG       | SG                        | SG                         |            | SG               |
|                       | Permanent Magnet     |                              | PMG      | PMG                       | PMG                        |            |                  |
| INDAR                 |                      |                              |          |                           |                            |            |                  |
| Submersible Pumps     | SWLP                 | UGP                          | UGP      |                           |                            |            |                  |
|                       | FWP                  | UGP                          | UGP      |                           |                            |            |                  |
|                       | Ballast Pumps        | UGP                          | UGP      |                           |                            |            |                  |
|                       | De-Ballast Pumps     | UGP                          | UGP      |                           |                            |            |                  |
|                       | Jockey Pumps         | UGP                          | UGP      |                           |                            |            |                  |
|                       | Bilge Pumps          | UGP                          | UGP      |                           |                            |            |                  |
|                       | Jet Pumps            |                              | UGP      |                           |                            |            |                  |
| Submersible Motors    | Fan OFMa             | MI                           | MI       |                           |                            |            |                  |
|                       | For OEMs             | ML                           | ML       |                           |                            |            |                  |
|                       | For PACKAGER's       | ML                           | ML<br>ML |                           |                            |            |                  |
| INGEDRIVE             | For dredging         |                              | IVIL     |                           |                            |            |                  |
| Frequency Converters  | Low Voltage          | LV                           | LV       |                           |                            |            | LV               |
|                       | Medium Voltage       | MV                           | MV       |                           |                            |            | MV               |
| INGECON               |                      |                              |          |                           |                            |            |                  |
| Power Converters      | Low Voltage          |                              |          | LV                        |                            |            |                  |
|                       | Medium Voltage       |                              |          | MV                        |                            |            |                  |
| INGEGRID              |                      |                              |          |                           |                            |            |                  |
| FACTs & Custom Power  | STATCOM              |                              |          | SHS                       |                            | SHS        |                  |
|                       | Storage              |                              |          | SHU                       |                            | SHU        |                  |
|                       | Voltage Restorer     |                              |          | SED                       |                            | SED        |                  |
|                       | Static Compensator   |                              |          | SEC                       |                            | SEC        |                  |
| INGESYS               |                      |                              |          |                           |                            |            |                  |
| Control Electronics   | PAC's                |                              |          | IC3                       |                            |            |                  |
|                       | CMS                  | CMS                          |          | CMS                       |                            | CMS        |                  |
| INGEPAC               | F                    |                              |          |                           |                            | 17         | 1=               |
| INGESAS  INGESAS      | Energy Management    |                              |          |                           |                            | IT         | IT               |
|                       | SCADA / HMI          |                              |          |                           |                            | EFS        |                  |
|                       | RTU / Control        | FF                           |          | DI                        |                            | IC3        |                  |
| Power Grid Automation | Control & Protection | EF                           |          | PL                        |                            | EF         |                  |
|                       |                      |                              |          |                           |                            |            |                  |

Platform Supply Vessels (PSV), Safety Standby Vessels (SSBV), Anchor Handling&Towing Vessels (AHT), Construction Support Vessels, Special Offshore Vessels, Sea going tugs, Anchor handling tugs, Harbour tugs, Terminal tugs, Pipe Lying Vessels, Construction Vessels, Heavy Lifting Vessel, Drilling Vessels, Dredgers, Specials, Ferries, Ice Breakers,