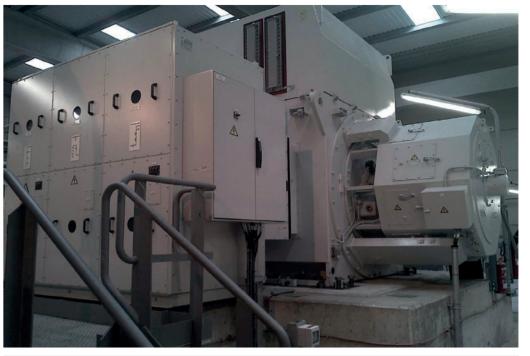

#### Synchronous Generator

Output: 29,838 kVA | Voltage: 11,000 V | Speed: 1500 rpm | Thermal Class: H | Temp. Rise: B | IP:54